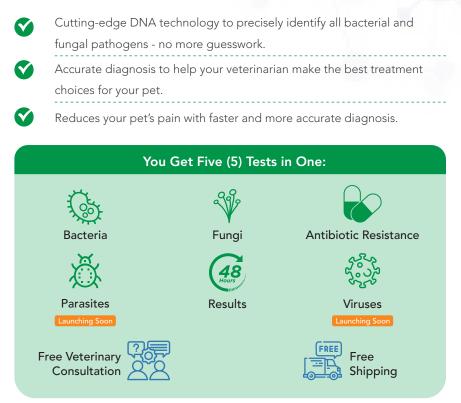

#### Detect All Pathogens in One Test!

### Don't Take Chances With Your Pet's Health.

The MiDOG All-in-One Test is the best support for your vet. Our test provides your veterinarian with the information they need to quickly and effectively treat your pet. When your pet's health is on the line, you need a diagnostic test that goes above and beyond. MiDOG's All-in-One Test isn't just another option - it's a breakthrough in veterinary diagnostics.