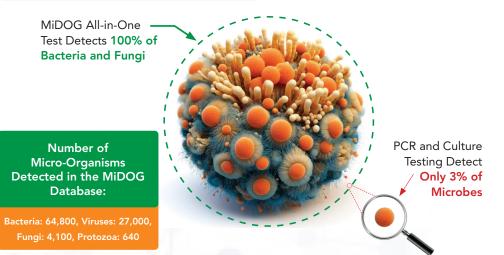

### What Makes MiDOG Better Than Other Tests?

|                                                                      | MiDOG<br>All-in-One Microbial Test | Culture<br>Testing                 | PCR<br>Testing        |
|----------------------------------------------------------------------|------------------------------------|------------------------------------|-----------------------|
| Detects All Bacterial and<br>Fungal Infections                       | $\checkmark$                       | but only the 3% that grow in a lab | but limited to panels |
| Antibiotic Resistance<br>Check                                       | $\checkmark$                       | but only the 3% that grow in a lab | ×                     |
| For Chronic and Acute<br>Infections                                  | $\checkmark$                       | but only the 3% that grow in a lab | but limited to panels |
| Microbiome Insights<br>Help Your Vet Accurately<br>Diagnose Your Pet | ~                                  | ×                                  | ×                     |
| All-in-One Test -<br>One and Done!                                   | $\checkmark$                       | ×                                  | ×                     |