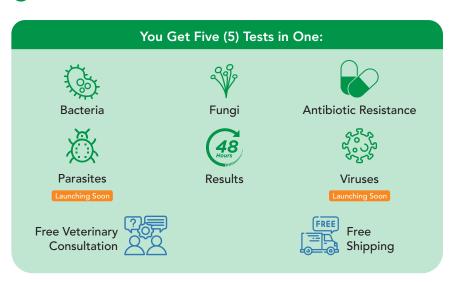

## Why Choose MiDOG's Advanced All-in-One Test?

- Cutting-edge DNA technology to precisely identify all bacterial and fungal pathogens no more guesswork.
- Accurate diagnosis to help your veterinarian make the best treatment choices for your pet.
- Reduces your pet's pain with faster and more accurate diagnosis.