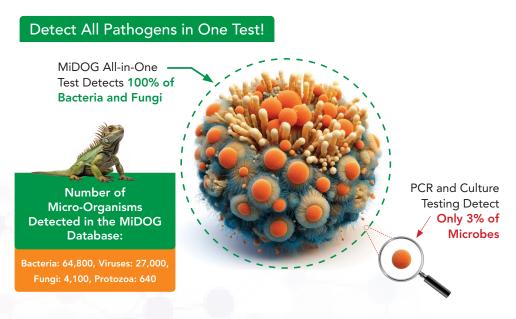

## What Makes MiDOG Better Than Other Tests?

|                                                                      | MiDOG    | Culture<br>Testing                 | PCR<br>Testing           |
|----------------------------------------------------------------------|----------|------------------------------------|--------------------------|
| Detects All Bacterial and Fungal Infections                          | <b>✓</b> | but only the 3% that grow in a lab | but limited<br>to panels |
| Antibiotic Resistance<br>Check                                       | <b>✓</b> | but only the 3% that grow in a lab | ×                        |
| For Chronic and Acute<br>Infections                                  | <b>✓</b> | but only the 3% that grow in a lab | but limited to panels    |
| Microbiome Insights<br>Help Your Vet Accurately<br>Diagnose Your Pet | <b>✓</b> | ×                                  | ×                        |
| All-in-One Test -<br>One and Done!                                   | ✓        | ×                                  | ×                        |